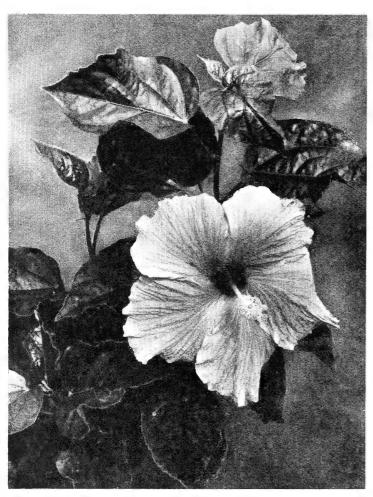

s valuable for foundation planting, near walls, and wherever moderately low-growing shrubs are desired. The clean, glossy deep green foliage is always attractive and the spikes of tiny blossoms are extremely fragrant. 1-gallon containers 75c; 5-gal. \$1.75.

#### lochroma

IOCHROMA FUCHSIOIDES. A very showy shrub with magnificent clusters of waxy orange-red tub-ular flowers. The foliage is large, attractively tropical in appearance. 1-gallon containers, 60c;

ular flowers. The toliage is large, attractively tropical in appearance. 1-gallon containers, 60c; 5-gal. \$1.50.

IOCHROMA LANCEOLATA. Tropical shrub, similar to the Cestrum. Grows bushy, 4 to 8 ft. high. Flowers tube shaped, 3 to 4 inches long, rich deep purple, and borne in large clusters. 1-gallon containers, 75c; 5-gal. \$1.75.



HIBISCUS AMERICAN BEAUTY

## HIBISCUS

Bring the tropical splendor of Hawaii to your garden by planting these gorgeous shrubs. They thrive in Southern California wherever there is comparative freedom from frost.

Prices quoted are for strong plants in one-gallon containers. Ask for prices on larger specimen plants.

AGNES GAULT. Enormous velvety single flowers of bright salmon rose. One of the most popular. 50c

AMERICAN BEAUTY. Most sensational in size and color, glowing American Beauty red. A rare novelty. \$1.00

**APRICOT.** Single, apricot yellow with crimson veining, shading to crimson at the center. **50c** 

CALIFORNIA GOLD. Very large single flowers of rich golden yellow.

CROWN OF BOHEMIA. cent double flowers of golden yellow, shading to amber and bronze at the center. **50c**